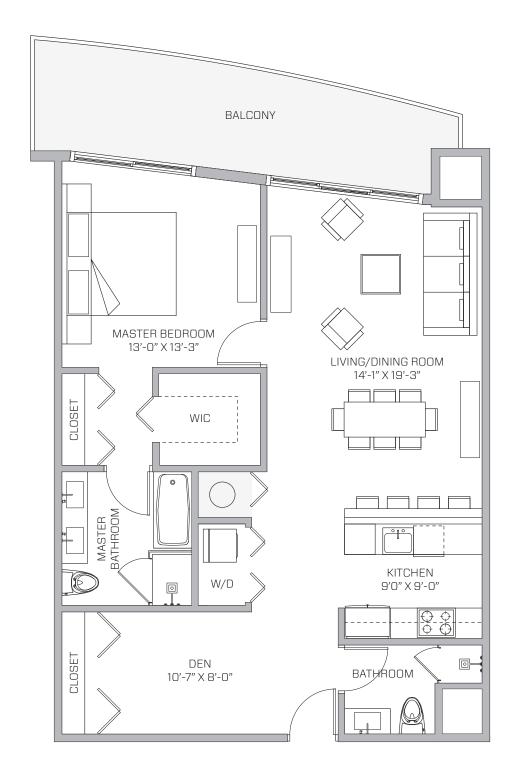

UNIT D
1 Bed / 2 Bath + Den

**AC** 1,038 SQ. FT. 96 SQ. MT. **BALCONY** 186 SQ. FT. 17 SQ. MT. **TOTAL AREA** 1,224 SQ. FT. 113 SQ. MT.

UNIT E 1 Bed / 1.5 Bath

**AC** 815 SQ. FT. 76 SQ. MT. **BALCONY** 257 SQ. FT. 24 SQ. MT.

**TOTAL AREA**1,072 SQ. FT.
100 SQ. MT.

UNIT U 1 Bed / 1.5 Bath

**AC** 880 SQ. FT. 82 SQ. MT. **BALCONY** 174 SQ. FT. 16 SQ. MT. **TOTAL AREA**1,054 SQ. FT.
98 SQ. MT.

UNIT F 2 Bed / 2.5 Bath

**AC** 1,312 SQ. FT. 122 SQ. MT. **BALCONY** 348 SQ. FT. 32 SQ. MT.