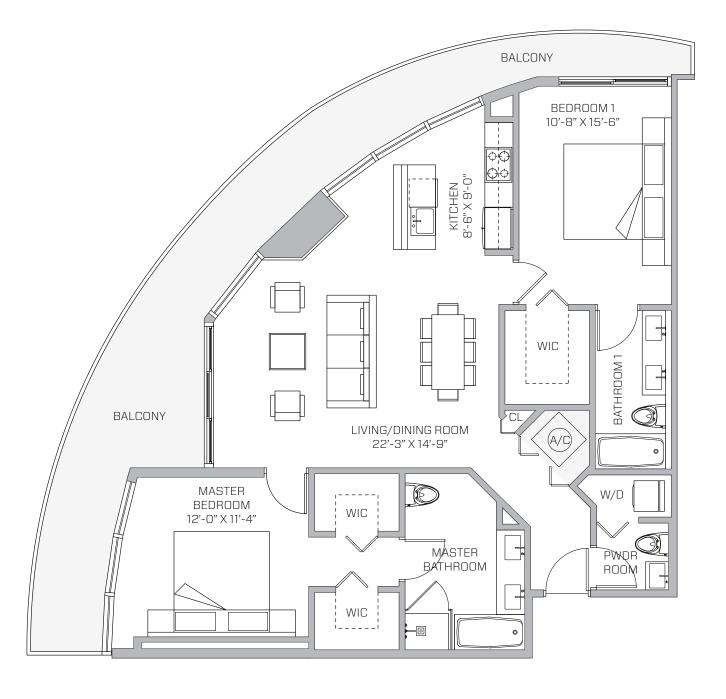

. MT. **BALCONY** 325 SQ. FT. 30 SQ. MT. **TOTAL AREA** 1,691 SQ. FT. 157 SQ. MT.





UNIT C
2 Bed / 3 Bath + Den





**AC** 1,393 SQ. FT. 129 SQ. MT. **BALCONY** 288 SQ. FT. 27 SQ. MT. **TOTAL AREA**1,681 SQ. FT.
156 SQ. MT.





UNIT T 1 Bed / 2 Bath + Den





**AC** 1,001 SQ. FT. 93 SQ. MT. **BALCONY** 186 SQ. FT. 17 SQ. MT. **TOTAL AREA**1,187 SQ. FT.
110 SQ. MT.





UNIT D
1 Bed / 2 Bath + Den





**AC** 1,038 SQ. FT. 96 SQ. MT. **BALCONY** 186 SQ. FT. 17 SQ. MT. **TOTAL AREA** 1,224 SQ. FT. 113 SQ. MT.





UNIT E 1 Bed / 1.5 Bath





**AC** 815 SQ. FT. 76 SQ. MT. **BALCONY** 257 SQ. FT. 24 SQ. MT.

**TOTAL AREA**1,072 SQ. FT.
100 SQ. MT.





UNIT U 1 Bed / 1.5 Bath





**AC** 880 SQ. FT. 82 SQ. MT. **BALCONY** 174 SQ. FT. 16 SQ. MT. **TOTAL AREA**1,054 SQ. FT.
98 SQ. MT.





UNIT F 2 Bed / 2.5 Bath



**AC** 1,312 SQ. FT. 122 SQ. MT. **BALCONY** 348 SQ. FT. 32 SQ. MT.

**TOTAL AREA** 1,661 SQ. FT. 154 SQ. MT.