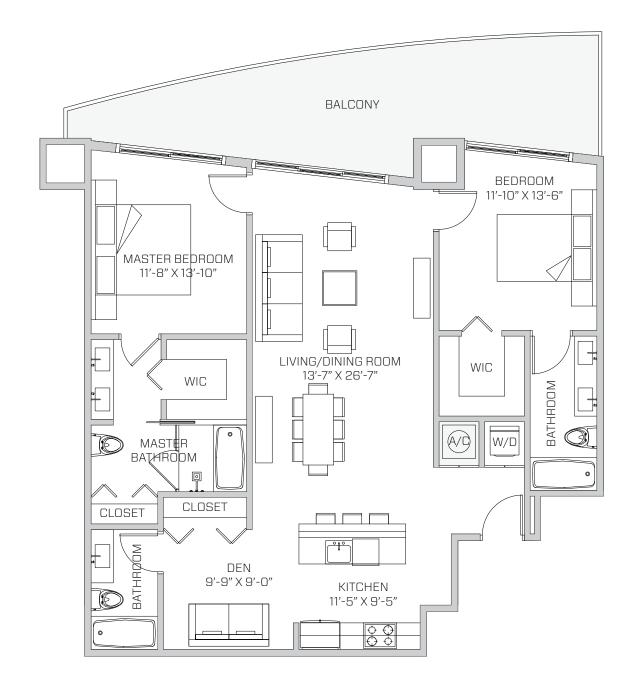

UNIT C
2 Bed / 3 Bath + Den

**AC** 1,393 SQ. FT. 129 SQ. MT. **BALCONY** 288 SQ. FT. 27 SQ. MT. **TOTAL AREA**1,681 SQ. FT.
156 SQ. MT.

UNIT T 1 Bed / 2 Bath + Den

**AC** 1,001 SQ. FT. 93 SQ. MT. **BALCONY** 186 SQ. FT. 17 SQ. MT. **TOTAL AREA**1,187 SQ. FT.
110 SQ. MT.