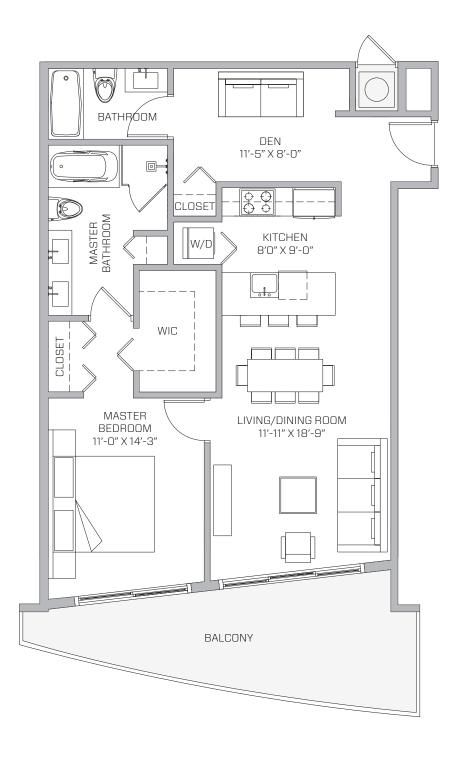

UNIT C
2 Bed / 3 Bath + Den

**AC** 1,393 SQ. FT. 129 SQ. MT. **BALCONY** 288 SQ. FT. 27 SQ. MT. **TOTAL AREA**1,681 SQ. FT.
156 SQ. MT.

UNIT T 1 Bed / 2 Bath + Den

**AC** 1,001 SQ. FT. 93 SQ. MT. **BALCONY** 186 SQ. FT. 17 SQ. MT. **TOTAL AREA**1,187 SQ. FT.
110 SQ. MT.