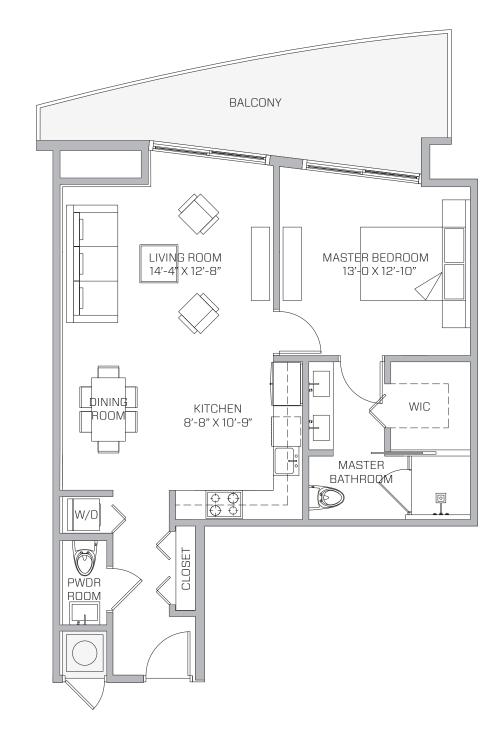

UNIT D
1 Bed / 2 Bath + Den

**AC** 1,038 SQ. FT. 96 SQ. MT. **BALCONY** 186 SQ. FT. 17 SQ. MT. **TOTAL AREA** 1,224 SQ. FT. 113 SQ. MT.

UNIT E 1 Bed / 1.5 Bath

**AC** 815 SQ. FT. 76 SQ. MT. **BALCONY** 257 SQ. FT. 24 SQ. MT.

**TOTAL AREA**1,072 SQ. FT.
100 SQ. MT.

UNIT U 1 Bed / 1.5 Bath

**AC** 880 SQ. FT. 82 SQ. MT. **BALCONY** 174 SQ. FT. 16 SQ. MT. **TOTAL AREA**1,054 SQ. FT.
98 SQ. MT.

UNIT F 2 Bed / 2.5 Bath

**AC** 1,312 SQ. FT. 122 SQ. MT. **BALCONY** 348 SQ. FT. 32 SQ. MT.