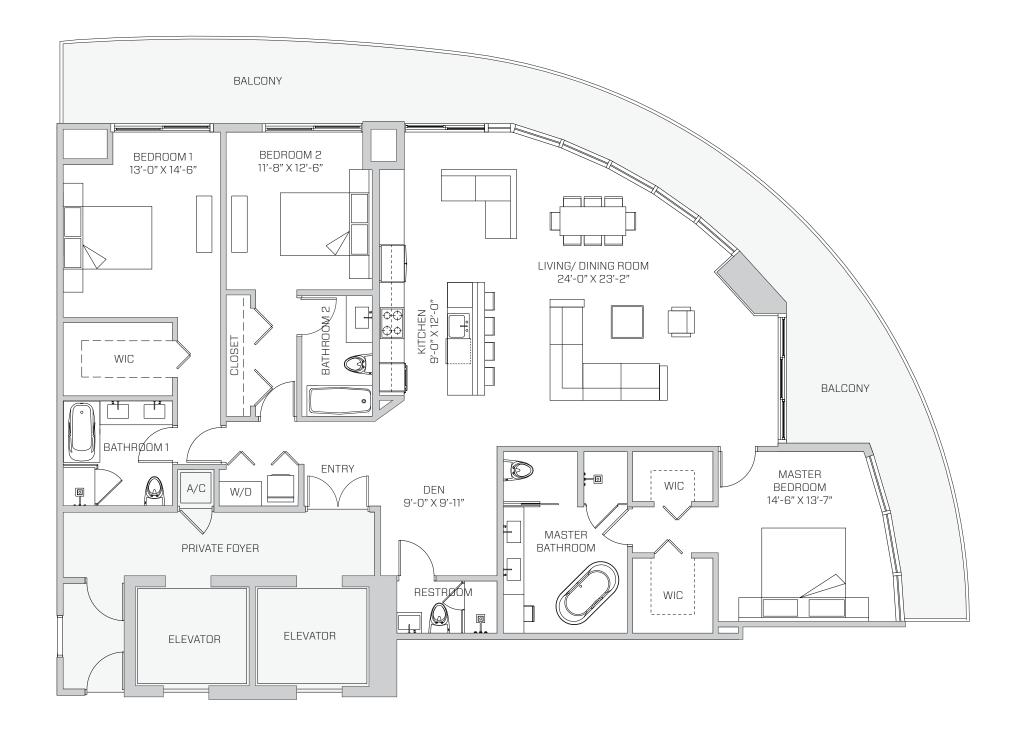

**FLOORPLANS** 

C 09 G 11 03 E 05 D 07 F 01 A 15 F 00 A 12 U 02 E 04 T 08 B 10 D 06

U L (03) (05) G2 (11) J (07) K (09) A (15) P(01) Floors 2-12 Q(08) (02)

Floors 15-51

UNIT A 3 Bed / 4 Bath + Den

**AC** 2,364 SQ. FT. 220 SQ. MT. **BALCONY** 613 SQ. FT. 57 SQ. MT. **TOTAL AREA**2,977 SQ. FT.
277 SQ. MT.