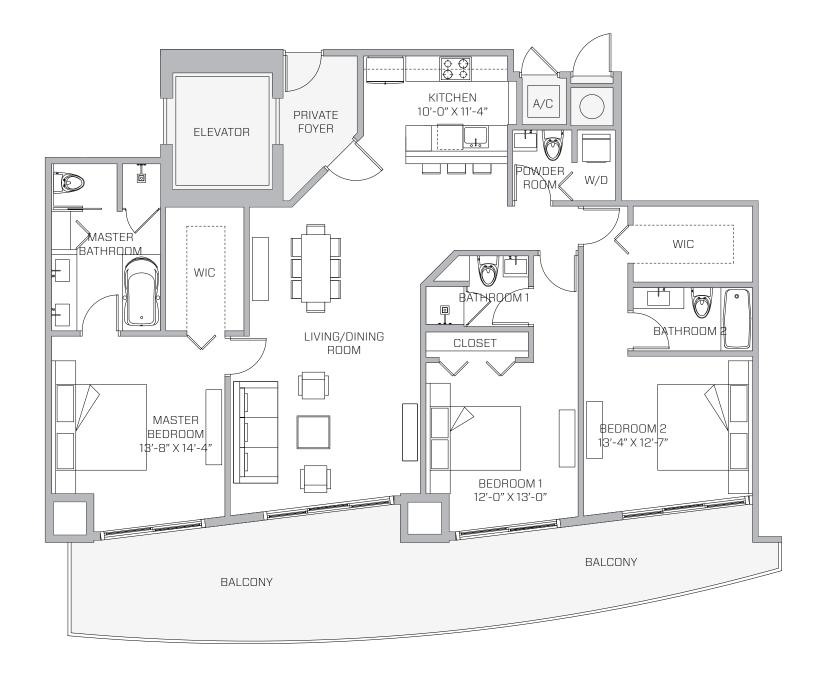

UNIT B
3 Bed / 3.5 Bath

**AC** 1,797 SQ. FT. 167 SQ. MT. **BALCONY**436 SQ. FT.
41 SQ. MT.

**TOTAL AREA**2,233 SQ. FT.
208 SQ. MT.

UNIT G 2 Bed / 3 Bath + Den

**AC** 1,366 SQ. FT. 127 SQ. MT. **BALCONY** 325 SQ. FT. 30 SQ. MT. **TOTAL AREA** 1,691 SQ. FT. 157 SQ. MT.