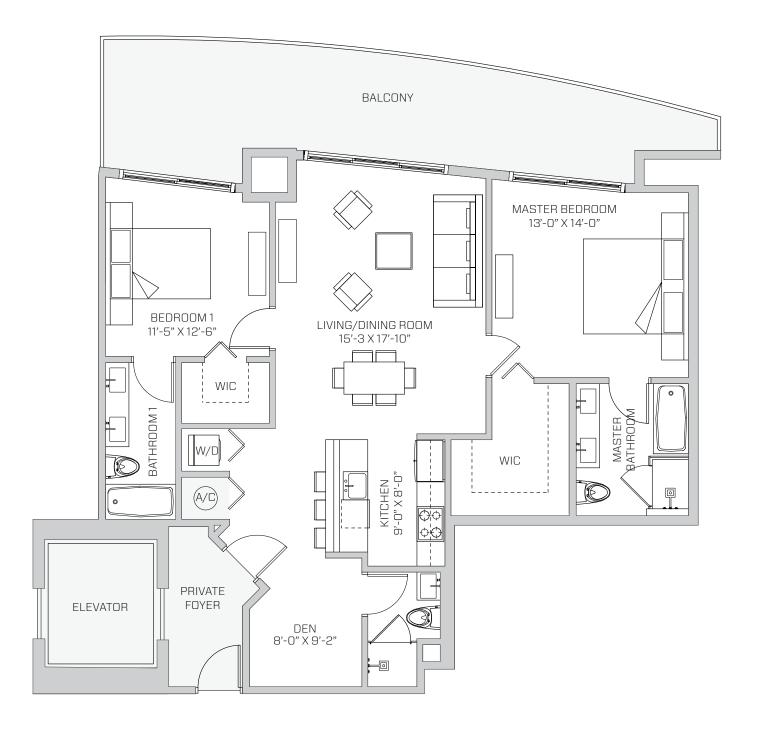

UNIT B
3 Bed / 3.5 Bath

**AC** 1,797 SQ. FT. 167 SQ. MT. **BALCONY**436 SQ. FT.
41 SQ. MT.

**TOTAL AREA**2,233 SQ. FT.
208 SQ. MT.

UNIT G 2 Bed / 3 Bath + Den

**AC** 1,366 SQ. FT. 127 SQ. MT. **BALCONY** 325 SQ. FT. 30 SQ. MT. **TOTAL AREA** 1,691 SQ. FT. 157 SQ. MT.