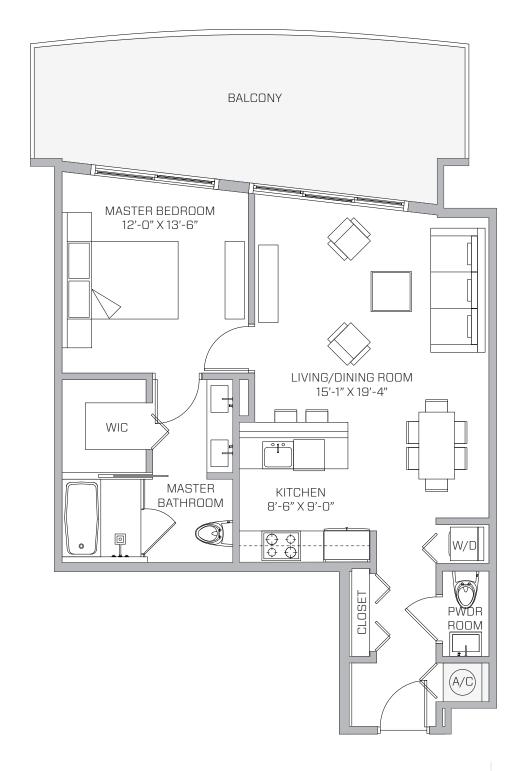

UNIT D
1 Bed / 2 Bath + Den

**AC** 1,038 SQ. FT. 96 SQ. MT. **BALCONY** 186 SQ. FT. 17 SQ. MT. **TOTAL AREA** 1,224 SQ. FT. 113 SQ. MT.

UNIT E 1 Bed / 1.5 Bath

**AC** 815 SQ. FT. 76 SQ. MT. **BALCONY** 257 SQ. FT. 24 SQ. MT.